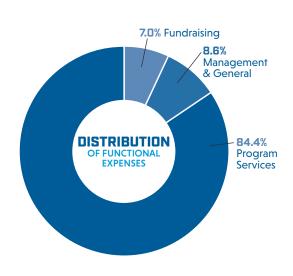

As COVID-19 continues to take its toll, Boys & Girls Clubs of Delaware is meeting the challenges of staff shortages, capacity limits and changing safety protocols. Despite these many challenges, we were able to continue serving our communities and Club Kids in the following ways during the 2021 fiscal year: