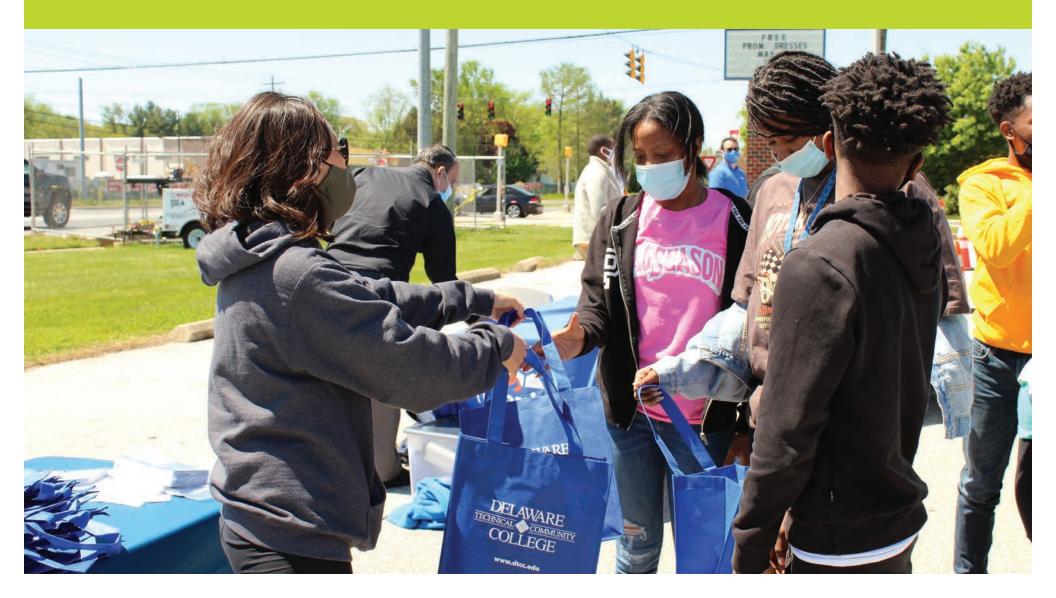

### Backeral

To ensure that Club Kids of all ages were prepared for Back2School, the College Awareness & Planning (CAP) program held its first-ever Drive-Thru College Fair. A Club in each county hosted colleges and programs to bring information and resources to local college-age teens and their families.