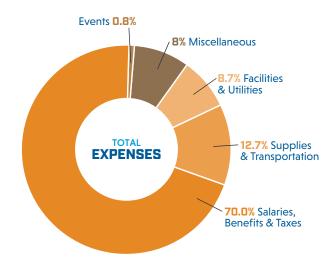

### **ASSETS**

|                                           | 2021*         | 2020         |
|-------------------------------------------|---------------|--------------|
|                                           |               |              |
| Cash and Cash Equivalents                 | \$5,430,321   | \$2,970,521  |
| Operating Cash Reserve                    | \$8,013,026   | \$5,656,515  |
| Accounts Receivable (Net)                 | \$1,476,522   | \$1,248,595  |
| Promised to Give                          | \$72,979      | \$71,715     |
| Investments                               | \$8,291,079   | \$5,084,143  |
| Property and Equipment (Net)              | \$18,687,232  | \$18,128,842 |
| Beneficial Interests in Charitable Trusts | \$2,540,755   | \$2,540,755  |
| Other                                     | \$76,410      | \$59,177     |
| TOTAL ASSETS                              | \$44,588,324* | \$35,760,263 |

### **LIABILITIES AND NET ASSETS**

|                                                    | 2021         | 2020         |
|----------------------------------------------------|--------------|--------------|
| Accounts Payable and Accrued Expenses              | \$1,048,078  | \$943,291    |
| Deferred Grants and Others                         | \$290,453    | \$387,685    |
| Conditional Grant – Paycheck<br>Protection Program | \$2,269,865  | \$2,269,865  |
| Long-Term Debt                                     | -            | \$3,585,953  |
| TOTAL LIABILITIES                                  | \$3,608,396  | \$7,186,794  |
| TOTAL NET ASSETS                                   | \$40,979,928 | \$28,573,469 |
| TOTAL LIABILITIES AND NET ASSETS                   | \$44,588,324 | \$35,760,263 |