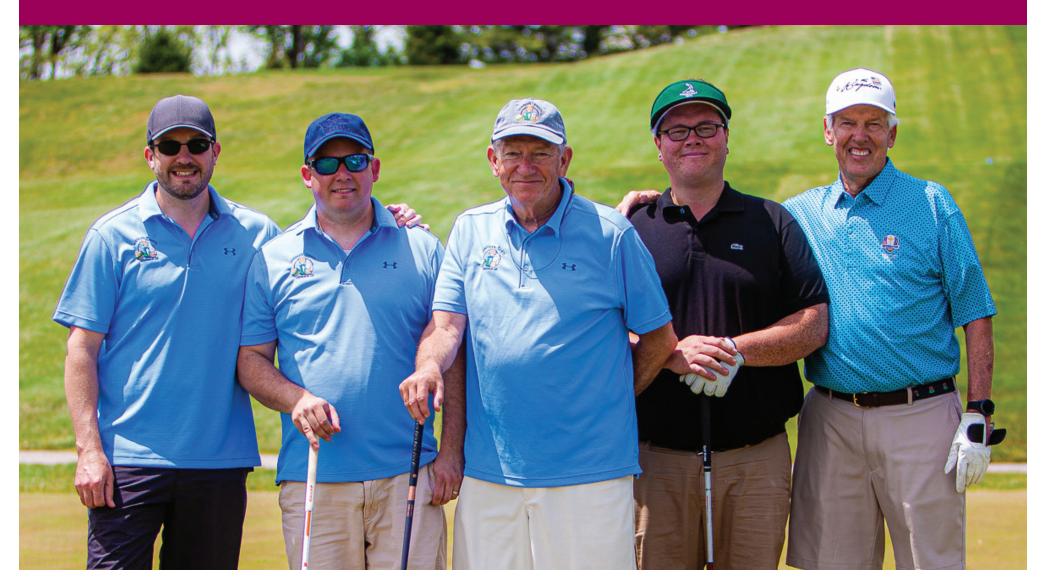

## CLASSIC O

Our 31st annual Stanley's Classic golf outing took place once again at the Wilmington Country Club, home of the 2022 BMW Championship. This premier event raises funds for the 3,000 kids in our Greater Wilmington Clubs. The 2021 event raised over \$176,000, thanks to the dedication of our sponsors.