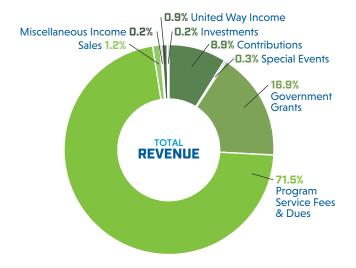

### **ASSETS**

|                                           | 2021*         | 2020         |
|-------------------------------------------|---------------|--------------|
|                                           |               |              |
| Cash and Cash Equivalents                 | \$5,430,321   | \$2,970,521  |
| Operating Cash Reserve                    | \$8,013,026   | \$5,656,515  |
| Accounts Receivable (Net)                 | \$1,476,522   | \$1,248,595  |
| Promised to Give                          | \$72,979      | \$71,715     |
| Investments                               | \$8,291,079   | \$5,084,143  |
| Property and Equipment (Net)              | \$18,687,232  | \$18,128,842 |
| Beneficial Interests in Charitable Trusts | \$2,540,755   | \$2,540,755  |
| Other                                     | \$76,410      | \$59,177     |
| TOTAL ASSETS                              | \$44,588,324* | \$35,760,263 |

### **LIABILITIES AND NET ASSETS**

|                                                    | 2021         | 2020         |
|----------------------------------------------------|--------------|--------------|
| Accounts Payable and Accrued Expenses              | \$1,048,078  | \$943,291    |
| Deferred Grants and Others                         | \$290,453    | \$387,685    |
| Conditional Grant – Paycheck<br>Protection Program | \$2,269,865  | \$2,269,865  |
| Long-Term Debt                                     | -            | \$3,585,953  |
| TOTAL LIABILITIES                                  | \$3,608,396  | \$7,186,794  |
| TOTAL NET ASSETS                                   | \$40,979,928 | \$28,573,469 |
| TOTAL LIABILITIES AND NET ASSETS                   | \$44,588,324 | \$35,760,263 |